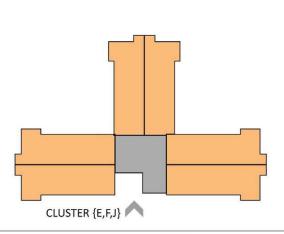

#### LEGEND

- 1.) ENTRY/EXIT FOR RESIDENTIAL
- 2.) ENTRY/EXIT FOR EWS
- (3.) CLUB HOUSE
- 4.) COMMERCIAL
- (5.) E.W.S
- 6. CENTRAL PARK
- 7.) PAVILION
- (8.) FIRE STAIRCASE
- 9. PODIUM
- 10) PEDESTRIAN PATHWAY
- 11 POOL
- 12 RAMP
- 13 PARK
- (14) NURSERY SCHOOL
- A 4BHK+4T TOWER
- BCD 3BHK+3T+SQ. TOWER
- EFJ 3BHK+2T TOWER
- GHI 2BHK+2T TOWER
- V VILLAS
- K 5BHK+4T+SQ.

1895 SQ.FT.

ANSAL HEIGHTS SEC 86, GURGAON

ansal Housing
An ISO 9001:2008 Company

4BHK + 4T + SQ UNIT PLAN - OPTION 1

2780 SQ.FT.

DESIGN FORUM
INTERNATIONAL

\*\*ARCHITECTURE 9 URBAN DESIGN 9 TOWNPLANING

CLUSTER {A}