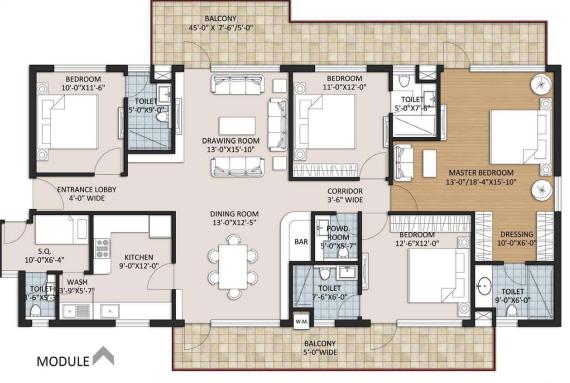

# FLOOR PLANS

MODULE

GurgaonPropertyBazaar.in™ C

CALL: +91-9654953152

ansal Housing
An ISO 9001:2008 Company

3BHK + 3T + SQ UNIT PLAN

1895 SQ.FT.

ansal Housing
An ISO 9001:2008 Company

3BHK + 3T + SQ UNIT PLAN

1895 SQ.FT.

ANSAL HEIGHTS SEC 86, GURGAON

ansal Housing
An ISO 9001:2008 Company

4BHK + 4T + SQ UNIT PLAN - OPTION 1

2780 SQ.FT.

DESIGN FORUM
INTERNATIONAL

\*\*ARCHITECTURE 9 URBAN DESIGN 9 TOWNPLANING

CLUSTER {A}