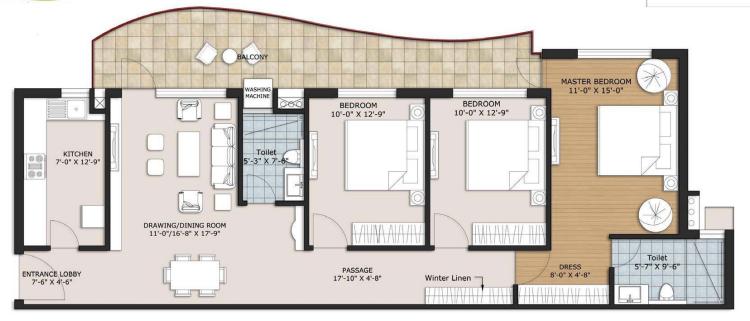

# FLOOR PLANS

ANSAL HEIGHTS SEC 86, GURGAON

SAMYAK

ansal Housing
An ISO 9001:2008 Company

2BHK + 2T

1360 SQ.FT.

ansal Housing
An ISO 9001:2008 Company

3BHK + 2T

1690 SQ.FT

MODULE

GurgaonPropertyBazaar.in™ C

CALL: +91-9654953152

ansal Housing
An ISO 9001:2008 Company

3BHK + 3T + SQ UNIT PLAN

1895 SQ.FT.

ansal Housing
An ISO 9001:2008 Company

3BHK + 3T + SQ UNIT PLAN

1895 SQ.FT.

ANSAL HEIGHTS SEC 86, GURGAON

ansal Housing
An ISO 9001:2008 Company

4BHK + 4T + SQ UNIT PLAN - OPTION 1

2780 SQ.FT.

DESIGN FORUM
INTERNATIONAL

\*\*ARCHITECTURE 9 URBAN DESIGN 9 TOWNPLANING

CLUSTER {A}