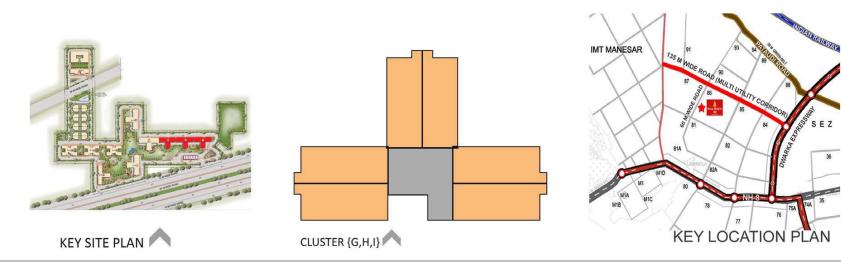

### SITE PLAN

#### LEGEND

- 1.) ENTRY/EXIT FOR RESIDENTIAL
- 2.) ENTRY/EXIT FOR EWS
- (3.) CLUB HOUSE
- 4.) COMMERCIAL
- (5.) E.W.S
- 6. CENTRAL PARK
- 7.) PAVILION
- (8.) FIRE STAIRCASE
- 9. PODIUM
- 10) PEDESTRIAN PATHWAY
- 11 POOL
- 12 RAMP
- 13 PARK
- (14) NURSERY SCHOOL
- A 4BHK+4T TOWER
- BCD 3BHK+3T+SQ. TOWER
- EFJ 3BHK+2T TOWER
- GHI 2BHK+2T TOWER
- V VILLAS
- K 5BHK+4T+SQ.

DESIGN FORUM
INTERNATIONAL
\*\*ARCHITECTURE \*\*URBAN OESIGN \*\*TOWNPLANNING

KEY LOCATION PLAN

KEY SITE PLAN