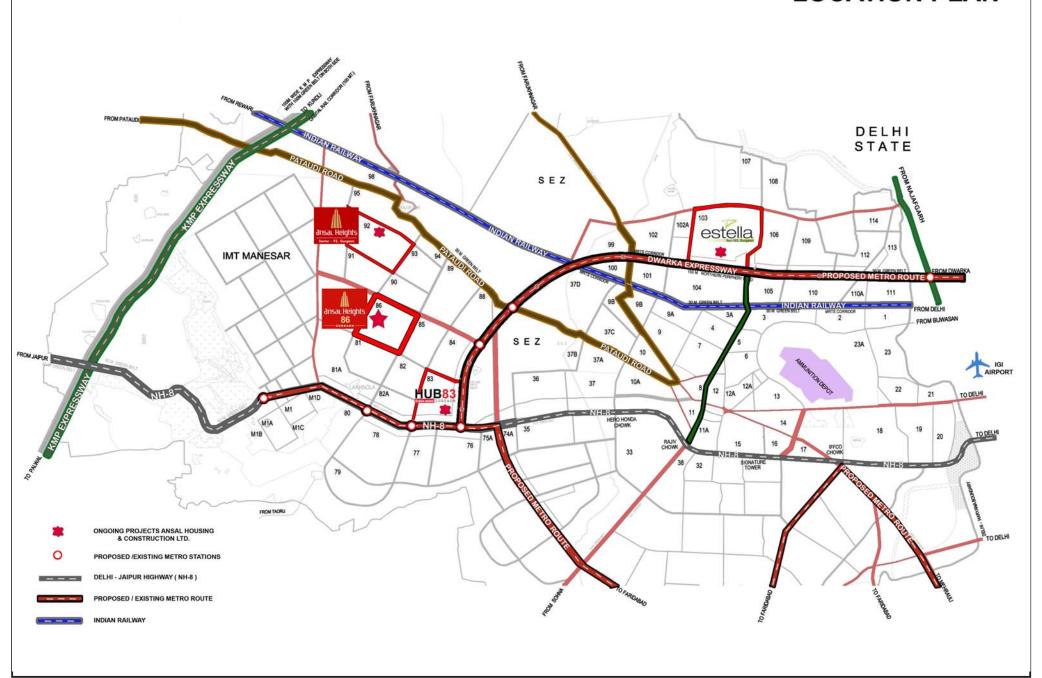

## **Ansal Heights 86 Gurgaon Brochure**



# FLOOR PLANS



## **LOCATION PLAN**





### SITE PLAN

#### LEGEND

- 1.) ENTRY/EXIT FOR RESIDENTIAL
- 2.) ENTRY/EXIT FOR EWS
- (3.) CLUB HOUSE
- 4.) COMMERCIAL
- (5.) E.W.S
- 6. CENTRAL PARK
- 7.) PAVILION
- (8.) FIRE STAIRCASE
- 9. PODIUM
- 10) PEDESTRIAN PATHWAY
- 11 POOL
- 12 RAMP
- 13 PARK
- (14) NURSERY SCHOOL
- A 4BHK+4T TOWER
- BCD 3BHK+3T+SQ. TOWER
- EFJ 3BHK+2T TOWER
- GHI 2BHK+2T TOWER
- V VILLAS
- K 5BHK+4T+SQ.



ANSAL HEIGHTS SEC 86, GURGAON

SAMYAK



ansal Housing
An ISO 9001:2008 Company

2BHK + 2T

1360 SQ.FT.









ansal Housing
An ISO 9001:2008 Company

3BHK + 2T

1690 SQ.FT



MODULE









GurgaonPropertyBazaar.in™ C

CALL: +91-9654953152

ansal Housing
An ISO 9001:2008 Company

3BHK + 3T + SQ UNIT PLAN

1895 SQ.FT.











ansal Housing
An ISO 9001:2008 Company

3BHK + 3T + SQ UNIT PLAN

1895 S