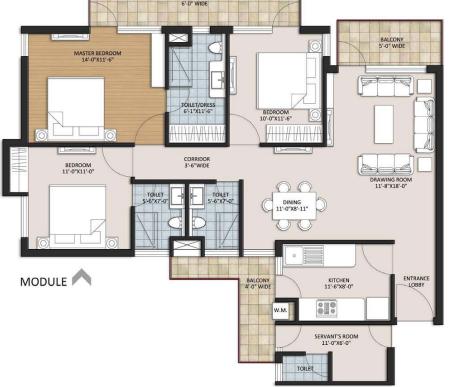

# FLOOR PLANS

MODULE

GurgaonPropertyBazaar.in™ C

CALL: +91-9654953152

ansal Housing
An ISO 9001:2008 Company

3BHK + 3T + SQ UNIT PLAN

1895 SQ.FT.

ansal Housing
An ISO 9001:2008 Company

3BHK + 3T + SQ UNIT PLAN