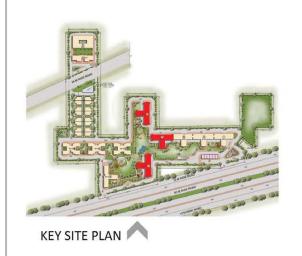

### SITE PLAN

#### LEGEND

- 1.) ENTRY/EXIT FOR RESIDENTIAL
- 2.) ENTRY/EXIT FOR EWS
- (3.) CLUB HOUSE
- 4.) COMMERCIAL
- (5.) E.W.S
- 6. CENTRAL PARK
- 7.) PAVILION
- (8.) FIRE STAIRCASE
- 9. PODIUM
- 10) PEDESTRIAN PATHWAY
- 11 POOL
- 12 RAMP
- 13 PARK
- (14) NURSERY SCHOOL
- A 4BHK+4T TOWER
- BCD 3BHK+3T+SQ. TOWER
- EFJ 3BHK+2T TOWER
- GHI 2BHK+2T TOWER
- V VILLAS
- K 5BHK+4T+SQ.