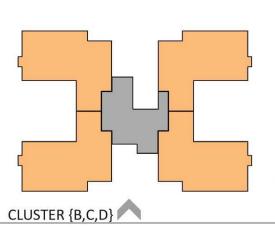

#### LEGEND

- 1.) ENTRY/EXIT FOR RESIDENTIAL
- 2.) ENTRY/EXIT FOR EWS
- (3.) CLUB HOUSE
- 4.) COMMERCIAL
- (5.) E.W.S
- 6. CENTRAL PARK
- 7.) PAVILION
- (8.) FIRE STAIRCASE
- 9. PODIUM
- 10) PEDESTRIAN PATHWAY
- 11 POOL
- 12 RAMP
- 13 PARK
- (14) NURSERY SCHOOL
- A 4BHK+4T TOWER
- BCD 3BHK+3T+SQ. TOWER
- EFJ 3BHK+2T TOWER
- GHI 2BHK+2T TOWER
- V VILLAS
- K 5BHK+4T+SQ.

1895 SQ.FT.

ANSAL HEIGHTS SEC 86, GURGAON

ansal Housing
An ISO 9001:2008 Company

4BHK + 4T + SQ UNIT PLAN - OPTION 1

2780 SQ.FT.

DESIGN FORUM
INTERNATIONAL

\*\*ARCHITECTURE 9 URBAN DESIGN 9 TOWNPLANING

CLUSTER {A}