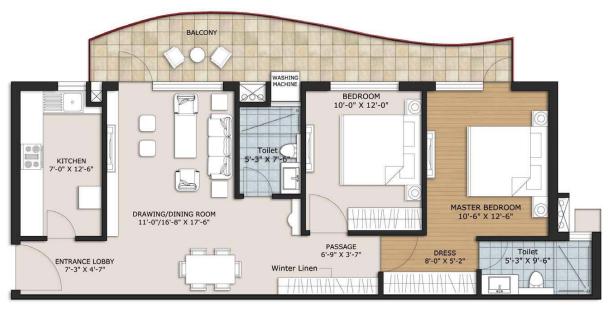

# FLOOR PLANS

ANSAL HEIGHTS SEC 86, GURGAON

SAMYAK

ansal Housing
An ISO 9001:2008 Company

2BHK + 2T

1360 SQ.FT.

ansal Housing
An ISO 9001:2008 Company

3BHK + 2T

1690 SQ.FT

MODULE

GurgaonPropertyBazaar.in™ C

CALL: +91-9654953152

ansal Housing
An ISO 9001:2008 Company

3BHK + 3T + SQ UNIT PLAN

1895 SQ.FT.

ansal Housing
An ISO 9001:2008 Company

3BHK + 3T + SQ UNIT PLAN

1895 SQ.FT.

ANSAL HEIGHTS SEC 86, GURGAON

ansal Housing
An ISO 9001:2008 Company

4BHK + 4T + SQ UNIT PLAN - OPTION 1

2780 SQ.FT.

DESIGN FORUM
INTERNATIONAL

\*\*ARCHITECTURE 9 URBAN DESIGN 9 TOWNPLANING

CLUSTER {A}